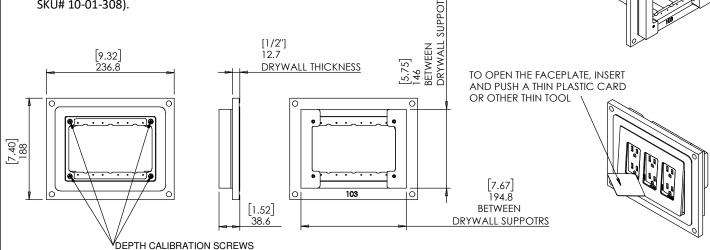

#### Key features and benefits:

- Flush with the wall.
- Includes depth calibration mechanism.
- Paintable with the wall paint in any color and texture.
- Allows easy insertion and removal of the faceplate and accessories.
- The adapter is supplied unpainted (To be painted after installation as part of the wall).
- Designed to be installed in ½" drywall. Installation of the Wall-Smart adapter is straight-forward. Installation process is similar to drywall construction procedures. Before installation, read Wall-Smart installation instruction 10-04-00101-INS in http://www.wallsmart.com/faq
- Designed for the use with Designer Style 3 gang faceplate and line voltage decora® style accessories (by Lutron) (Lutron Designer style faceplate, line voltage decora® style accessories and back box are not included).
- Adapter kit contains:
  - 1. Wall adapter (x1)
  - 2. KA3.5X8 Screws (x12)
  - 3. Installation spacer (M4 nuts) (X6)

#### **Key properties:**

- Dimensions (W/H/D): 236.8mm (9.32")/ 188mm (7.4")/ 38.6mm
- Power Supply: None (manual adapter).
- Weight: 0.5Kg, 1.1lbs.
- Material: Moisture resistant MDF.

To be installed in ½" drywall (for installation in 5/8" drywall use SKU# 10-01-308).